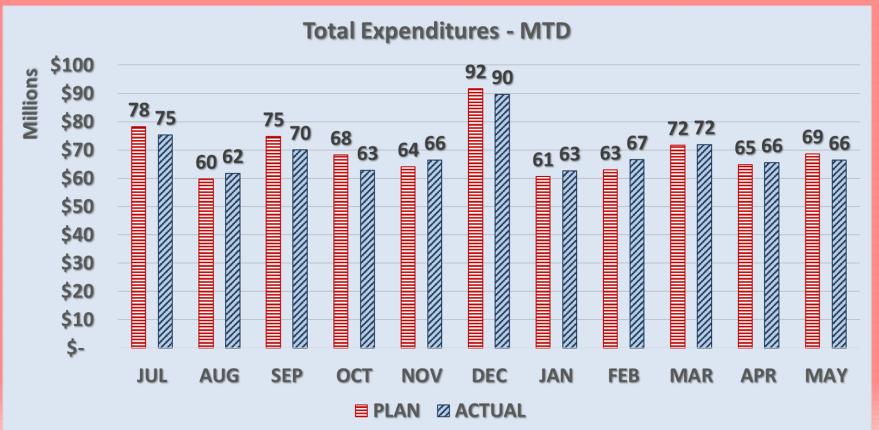

78    | 63.6%    |
| NON-OPERATING   | \$10.79  | \$22.73  | (\$11.94) | -52.5%   |
| TOTAL REVENUES  | \$830.23 | \$799.85 | \$30.38   | 3.8%     |

BoE 06/20/2017 May 2017 5

# 5

### YEAR TO DATE



## **MONTHLY**





## YEAR TO DATE

#### **\$Millions**



| EXPENDITURES       | ACTUAL   | PLAN     | VARIANCE | PCT VAR. |
|--------------------|----------|----------|----------|----------|
| PERSONNEL          | \$511.97 | \$498.15 | \$13.82  | 2.8%     |
| NON-PERSONNEL      | \$79.35  | \$94.36  | -\$15.01 | -15.9%   |
| COMM. SCHOOLS,ETC. | \$164.17 | \$163.50 | \$0.67   | 0.4%     |
| NON-OPERATING      | \$3.59   | \$9.40   | -\$5.81  | -61.8%   |
| TOTAL EXPENDITURES | \$759.08 | \$765.40 | -\$6.33  | -0.8%    |

BoE 06/20/2017 May 2017 8

# 5

### YEAR TO DATE



#### MONTHLY







### **SUMMARY**

- Revenues over plan
- S Expenditures under plan







## **Financial Report**

For the month ending May 30, 2017

Conclusion