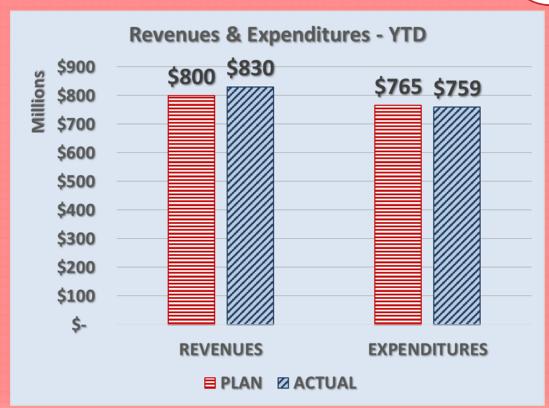

## YEAR TO DATE

| CATEGORY       | ACTUAL   | PLAN     | VARIANCE | PCT VAR. |
|----------------|----------|----------|----------|----------|
| REVENUES       | \$830.23 | \$799.85 | \$30.38  | 3.8%     |
| EXPENDITURES   | \$759.08 | \$765.40 | (\$6.33) | -0.8%    |
| END. CASH BAL. | \$203.05 | \$166.34 | \$36.71  | 22.1%    |

## YEAR TO DATE