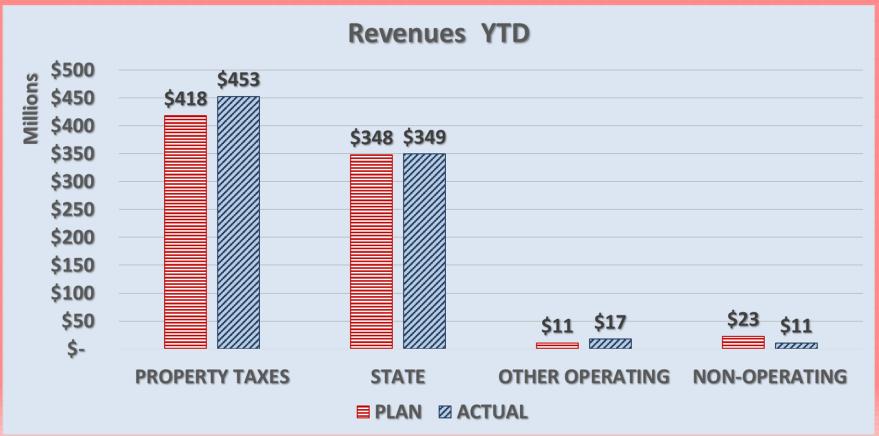

#### **\$Millions**

| CATEGORY        | ACTUAL   | PLAN     | VARIANCE  | PCT VAR. |
|-----------------|----------|----------|-----------|----------|
| PROPERTY TAXES  | \$452.76 | \$418.20 | \$34.56   | 8.3%     |
| STATE           | \$349.25 | \$348.27 | \$0.99    | 0.3%     |
| OTHER OPERATING | \$17.44  | \$10.66  | \$6.78    | 63.6%    |
| NON-OPERATING   | \$10.79  | \$22.73  | (\$11.94) | -52.5%   |
| TOTAL REVENUES  | \$830.23 | \$799.85 | \$30.38   | 3.8%     |