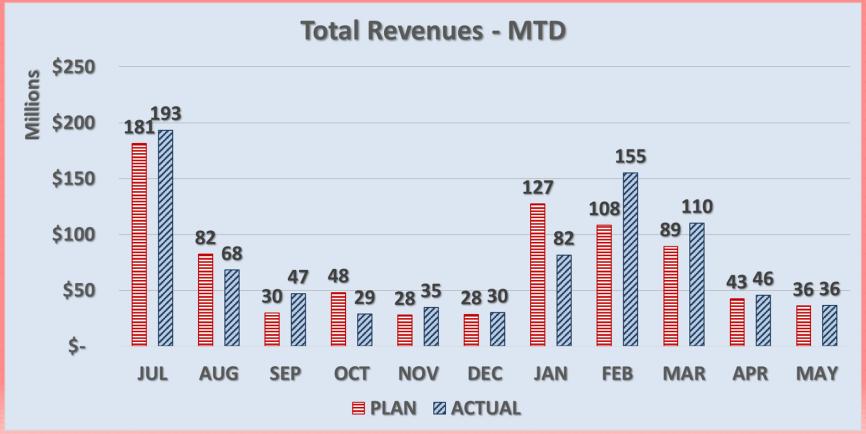

---------|----------|----------|----------|
| REVENUES       | \$830.23 | \$799.85 | \$30.38  | 3.8%     |
| EXPENDITURES   | \$759.08 | \$765.40 | (\$6.33) | -0.8%    |
| END. CASH BAL. | \$203.05 | \$166.34 | \$36.71  | 22.1%    |

## YEAR TO DATE

#### **\$Millions**



| CATEGORY        | ACTUAL   | PLAN     | VARIANCE  | PCT VAR. |
|-----------------|----------|----------|-----------|----------|
| PROPERTY TAXES  | \$452.76 | \$418.20 | \$34.56   | 8.3%     |
| STATE           | \$349.25 | \$348.27 | \$0.99    | 0.3%     |
| OTHER OPERATING | \$17.44  | \$10.66  | \$6.78    | 63.6%    |
| NON-OPERATING   | \$10.79  | \$22.73  | (\$11.94) | -52.5%   |
| TOTAL REVENUES  | \$830.23 | \$799.85 | \$30.38   | 3.8%     |

BoE 06/20/2017 May 2017 5

# 5

### YEAR TO DATE



## **MONTHLY**





## YEAR TO DATE

#### **\$Millions**



| EXPENDITURES       | ACTUAL   | PLAN     | VARIANCE | PCT VAR. |
|--------------------|----------|----------|----------|----------|
| PERSONNEL          | \$511.97 | \$498.15 | \$13.82  | 2.8%     |
| NON-PERSONNEL      | \$79.35  | \$94.36  | -\$15.01 | -15.9%   |
| COMM. SCHOOLS,ETC. | \$164.17 | \$163.50 | \$0.67   | 0.4%     |
| NON-OPERATING      | \$3.59   | \$9.40   | -\$5.81  | -61.8%   |
| TOTAL EXPENDITURES | \$759.08 | \$765.40 | -\$6.33  | -0.8%    |

BoE 06/20/2017 May 2017 8

# 5

### YEAR TO DATE



#### MONTHLY







### **SUMMARY**

- Revenues over plan
- S Expenditures under plan







## **Financial Report**

For the month ending May 30, 2017

Conclusion