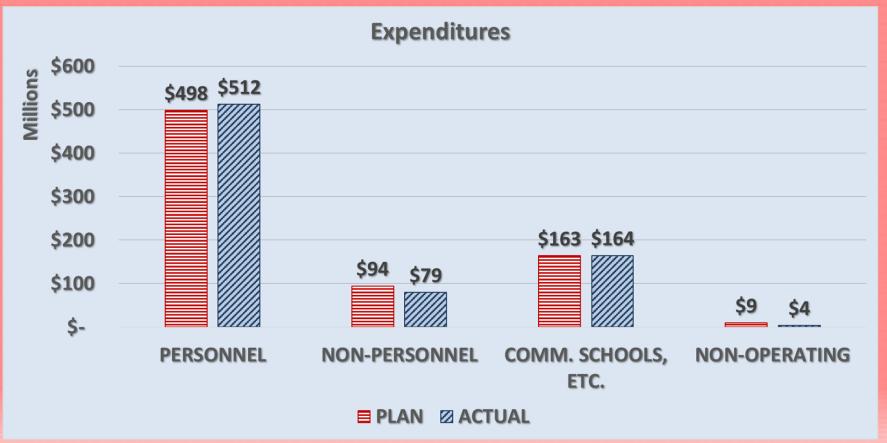

#### **\$Millions**

| EXPENDITURES       | ACTUAL   | PLAN     | VARIANCE | PCT VAR. |
|--------------------|----------|----------|----------|----------|
| PERSONNEL          | \$511.97 | \$498.15 | \$13.82  | 2.8%     |
| NON-PERSONNEL      | \$79.35  | \$94.36  | -\$15.01 | -15.9%   |
| COMM. SCHOOLS,ETC. | \$164.17 | \$163.50 | \$0.67   | 0.4%     |
| NON-OPERATING      | \$3.59   | \$9.40   | -\$5.81  | -61.8%   |
| TOTAL EXPENDITURES | \$759.08 | \$765.40 | -\$6.33  | -0.8%    |